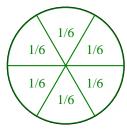

1) Split the shape into 8 equal parts and label each part.

**3**) Split the shape into 2 equal parts and label each part.

5) Split the shape into 6 equal parts and label each part.

| 1/6 | 1/6 |
|-----|-----|
| 1/6 | 1/6 |
| 1/6 | 1/6 |