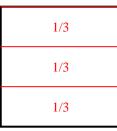

7) Split the shape into 8 equal parts and label each part.

| 1/8 | 1/8 |
|-----|-----|
| 1/8 | 1/8 |
| 1/8 | 1/8 |
| 1/8 | 1/8 |

**9)** Split the shape into 3 equal parts and label each part.

| 1/3 | 1/3 | 1/3 |
|-----|-----|-----|
|-----|-----|-----|