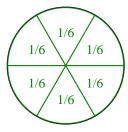

**Ex)** Split the shape into 4 equal parts and label each part.

2) Split the shape into 6 equal parts and label each part.

**4)** Split the shape into 3 equal parts and label each part.

6) Split the shape into 4 equal parts and label each part.