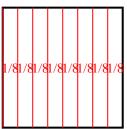

**4)** Split the shape into 3 equal parts and label each part.

6) Split the shape into 4 equal parts and label each part.

8) Split the shape into 8 equal parts and label each part.

| 1/8 | 1/8 |
|-----|-----|
| 1/8 | 1/8 |
| 1/8 | 1/8 |
| 1/8 | 1/8 |